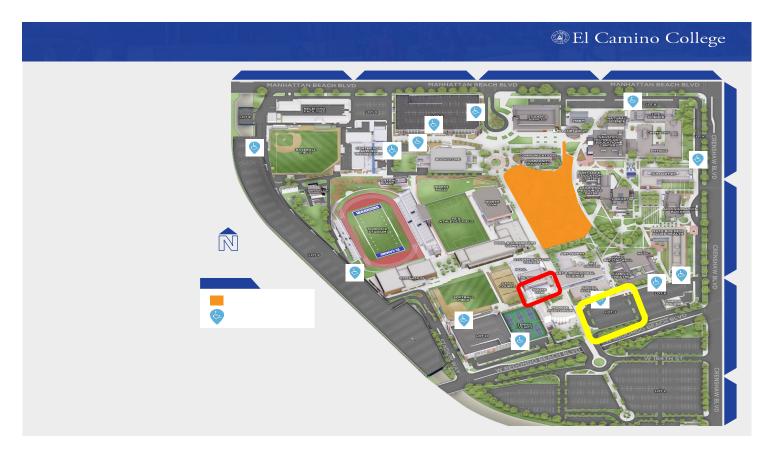

Park in Lot J or K. Print and place this permit on your dashboard.

Valid in all parking stalls EXCEPT red/numbered/reserved spaces. If parking in handicap/disabled parking spaces, display the correct placard.